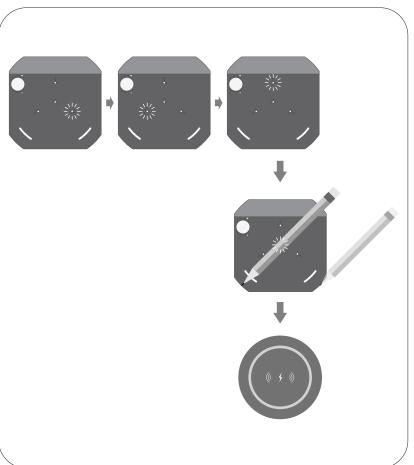

.) around the charger to prevent any damage.
- Please make sure there's no metallic material in the phone case.
- Please use the orginal power adapter for best performance.
- Do not expose the charger to liquids which might cause danger.
- · Do not disassemble or modify the charger.
- Keep away from children.



Troubleshooting



## Installation

- 1. Clean the desk bottom.
- 2. Peel the film of the double-sided adhesive pad and stick it to the chosen place under the desk (Or use screw to fix it).
- Use the align board to find the correct area for the sticker or resonator, make sure they're horizontally aligned, mark with a pencil.
- Peel the film of the resonator pad (according to the charging distance), and paste it on the desktop where has been marked.
- 5. Plug in & power-on test.