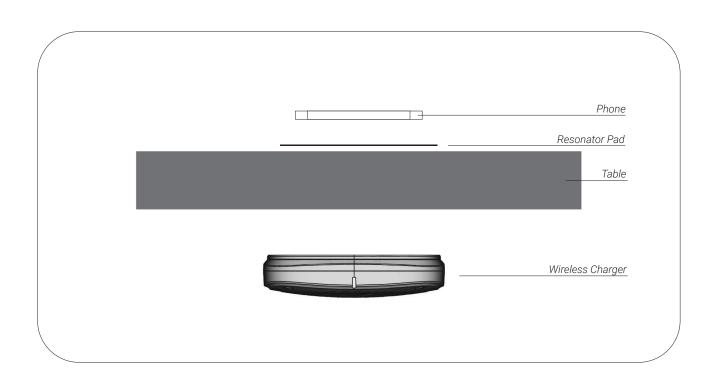

## **QB31**

Through surface wireless charger

- Support all Qi-BPP compatible phones 5W iPhone fast charge 7.5W Samsung fast charge 10W
- Protection: OCP, OVP, OTP, FOD
- Power input: 19V, 0.94A
- Charging distance:
  20-50mm, with resonator pad

## Installation

- 1. Clean the desk bottom.
- 2. Peel the film of the double-sided adhesive pad and stick it to the chosen place under the desk (Or use screw to fix it).
- Use the align board to find the correct area for the sticker or resonator, make sure they're horizontally aligned, mark with a pencil.
- Peel the film of the resonator pad (according to the charging distance), and paste it on the desktop where has been marked.
- 5. Plug in & power-on test.