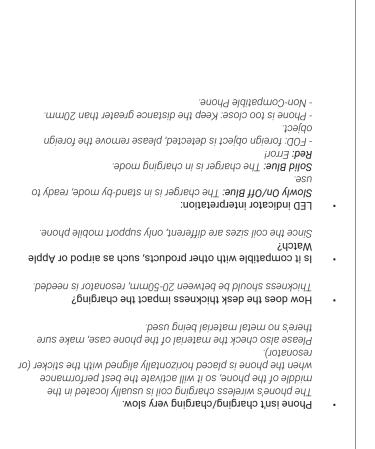

## **QB31**

Through surface wireless charger

- Support all Qi-BPP compatible phones 5W iPhone fast charge 7.5W Samsung fast charge 10W
- Protection: OCP, OVP, OTP, FOD
- Power input: 19V, 0.94A
- Charging distance:
  20-50mm, with resonator pad