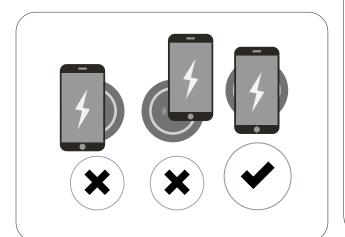

tc.) around the charger to prevent any damage.
- Please make sure there's no metallic material in the phone case.
- Please use the orginal power adapter for best performance.
- Do not expose the charger to liquids which might cause danger.
- · Do not disassemble or modify the charger.
- Keep away from children.



Troubleshooting



## Installation

- 1. Clean the desk bottom.
- 2. Peel the film of the double-sided adhesive pad and stick it to the chosen place under the desk (Or use screw to fix it).
- Use the align board to find the correct area for the sticker or resonator, make sure they're horizontally aligned, mark with a pencil.
- Peel the film of the resonator pad (according to the charging distance), and paste it on the desktop where has been marked.
- 5. Plug in & power-on test.